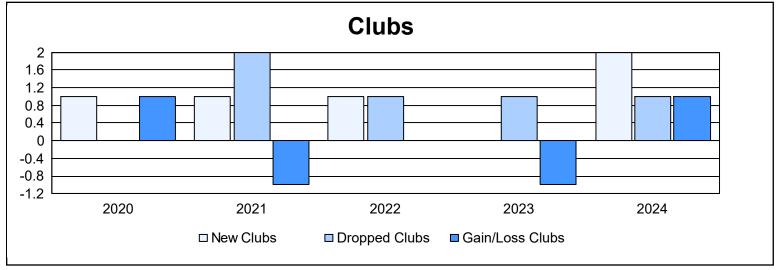

District 108 LA As of June 2024 Cumulative

| Year      | New<br>Clubs | Dropped<br>Clubs | Gain/<br>Loss<br>Clubs | New<br>Members | Charter<br>Members | Reinstate<br>Members | Transfer<br>Members | Total<br>Member<br>Added | Total<br>Members<br>Dropped | Gain/<br>Loss<br>Members |
|-----------|--------------|------------------|------------------------|----------------|--------------------|----------------------|---------------------|--------------------------|-----------------------------|--------------------------|
| 2019-2020 | 1            | 0                | 1                      | 176            | 27                 | 8                    | 14                  | 225                      | 221                         | 4                        |
| 2020-2021 | 1            | 2                | -1                     | 101            | 33                 | 5                    | 37                  | 176                      | 237                         | -61                      |
| 2021-2022 | 1            | 1                | 0                      | 153            | 27                 | 3                    | 16                  | 199                      | 224                         | -25                      |
| 2022-2023 | 0            | 1                | -1                     | 143            | 9                  | 7                    | 25                  | 184                      | 284                         | -100                     |
| 2023-2024 | 2            | 1                | 1                      | 215            | 61                 | 8                    | 15                  | 299                      | 243                         | 56                       |
| Average   | 1            | 1                | 0                      | 158            | 31                 | 6                    | 21                  | 217                      | 242                         | -25                      |