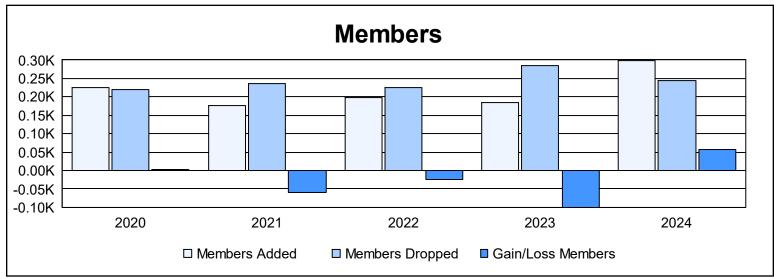

District 108 LA As of June 2024 Cumulative

| Year      | New<br>Clubs | Dropped<br>Clubs | Gain/<br>Loss<br>Clubs | New<br>Members | Charter<br>Members | Reinstate<br>Members | Transfer<br>Members | Total<br>Member<br>Added | Total<br>Members<br>Dropped | Gain/<br>Loss<br>Members |
|-----------|--------------|------------------|------------------------|----------------|--------------------|----------------------|---------------------|--------------------------|-----------------------------|--------------------------|
| 2019-2020 | 1            | 0                | 1                      | 176            | 27                 | 8                    | 14                  | 225                      | 221                         | 4                        |
| 2020-2021 | 1            | 2                | -1                     | 101            | 33                 | 5                    | 37                  | 176                      | 237                         | -61                      |
| 2021-2022 | 1            | 1                | 0                      | 153            | 27                 | 3                    | 16                  | 199                      | 224                         | -25                      |
| 2022-2023 | 0            | 1                | -1                     | 143            | 9                  | 7                    | 25                  | 184                      | 284                         | -100                     |
| 2023-2024 | 2            | 1                | 1                      | 215            | 61                 | 8                    | 15                  | 299                      | 243                         | 56                       |
| Average   | 1            | 1                | 0                      | 158            | 31                 | 6                    | 21                  | 217                      | 242                         | -25                      |